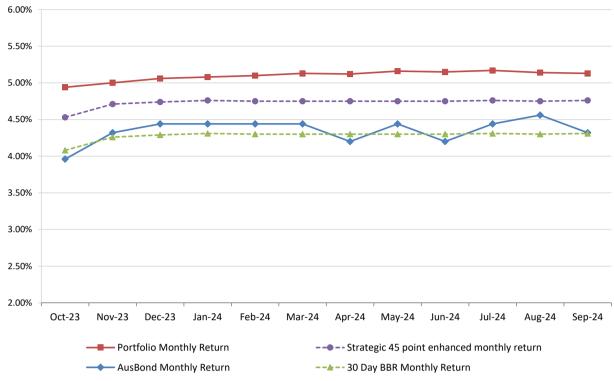

## **Attachment B**

Investment Performance as at 30 September 2024

Monthly Results Actual Portfolio vs Strategic Enhanced Benchmark vs AusBond Benchmark vs 30 Day BBR Benchmark September 2024

**12 Month Rolling Averages** 