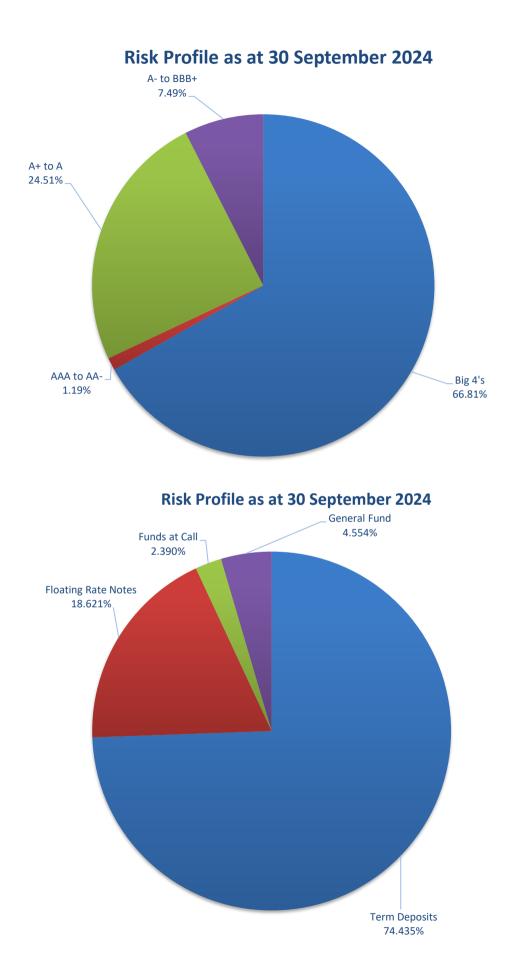

Portfolio Liquidity - Minimum Allocations as at 30 September 024

|                             | INVESTMENT AND CASH DISTRIBUTION BY FINANCIA          | AL INSTITUTION |                 |                  |
|-----------------------------|-------------------------------------------------------|----------------|-----------------|------------------|
| as at 30 September 2024     |                                                       |                |                 |                  |
| Institution Category        | Financial Institution                                 | Amount         | Financial Inst. | Institution Cat. |
|                             |                                                       | \$M            | %               | %                |
| Australian Big 4 Bank       | ANZ Bank                                              | 23.0           | 2.7             |                  |
| (and related institutions)  | Commonwealth Bank                                     | 61.3           | 7.3             |                  |
|                             | National Australia Bank                               | 205.7          | 24.5            |                  |
|                             | Westpac Banking Corporation                           | 270.1          | 32.2            |                  |
| Big 4 Total                 |                                                       | 560.1          |                 | 66.80            |
| Other Australian ADIs       | Bank Australia Limited                                | 9.5            | 1.1             |                  |
| and Australian subsidiaries | Bank of Queensland                                    | 28.0           | 3.3             |                  |
| of foreign institutions     | Bendigo & Adelaide Bank                               | 11.5           | 1.4             |                  |
|                             | Great Southern Bank (formerly Credit Union Australia) | 6.5            | 0.8             |                  |
|                             | ING Bank                                              | 100.0          | 11.9            |                  |
|                             | Suncorp Bank                                          | 91.5           | 10.9            |                  |
|                             | Macquarie Bank Ltd                                    | 14.0           | 1.7             |                  |
|                             | Northern Territory Treasury Corporation               | 10.0           | 1.2             |                  |
|                             | Newcastle Greater Mutual Group Ltd                    | 7.3            | 0.9             |                  |
| Other ADI Total             |                                                       | 278.3          |                 | 33.19            |
| Grand Total                 |                                                       | 838.3          | 100.0           | 100.000          |