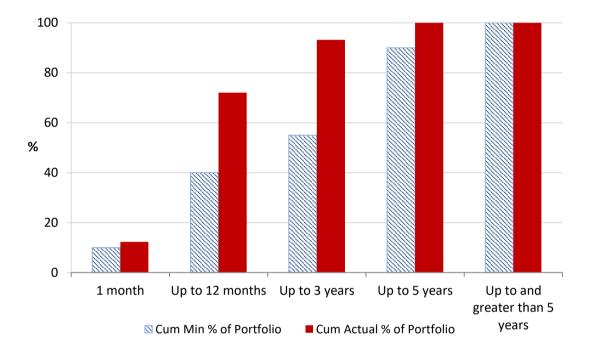

Portfolio Liquidity - Minimum Allocations as at 30 September 024

|                             | INVESTMENT AND CASH DISTRIBUTION BY FINANCIA          | AL INSTITUTION |                 |                  |
|-----------------------------|-------------------------------------------------------|----------------|-----------------|------------------|
| as at 30 September 2024     |                                                       |                |                 |                  |
| Institution Category        | Financial Institution                                 | Amount         | Financial Inst. | Institution Cat. |
|                             |                                                       | \$M            | %               | %                |
| Australian Big 4 Bank       | ANZ Bank                                              | 23.0           | 2.7             |                  |
| (and related institutions)  | Commonwealth Bank                                     | 61.3           | 7.3             |                  |
|                             | National Australia Bank                               | 205.7          | 24.5            |                  |
|                             | Westpac Banking Corporation                           | 270.1          | 32.2            |                  |
| Big 4 Total                 |                                                       | 560.1          |                 | 66.80            |
| Other Australian ADIs       | Bank Australia Limited                                | 9.5            | 1.1             |                  |
| and Australian subsidiaries | Bank of Queensland                                    | 28.0           | 3.3             |                  |
| of foreign institutions     | Bendigo & Adelaide Bank                               | 11.5           | 1.4             |                  |
|                             | Great Southern Bank (formerly Credit Union Australia) | 6.5            | 0.8             |                  |
|                             | ING Bank                                              | 100.0          | 11.9            |                  |
|                             | Suncorp Bank                                          | 91.5           | 10.9            |                  |
|                             | Macquarie Bank Ltd                                    | 14.0           | 1.7             |                  |
|                             | Northern Territory Treasury Corporation               | 10.0           | 1.2             |                  |
|                             | Newcastle Greater Mutual Group Ltd                    | 7.3            | 0.9             |                  |
| Other ADI Total             |                                                       | 278.3          |                 | 33.19            |
| Grand Total                 |                                                       | 838.3          | 100.0           | 100.000          |