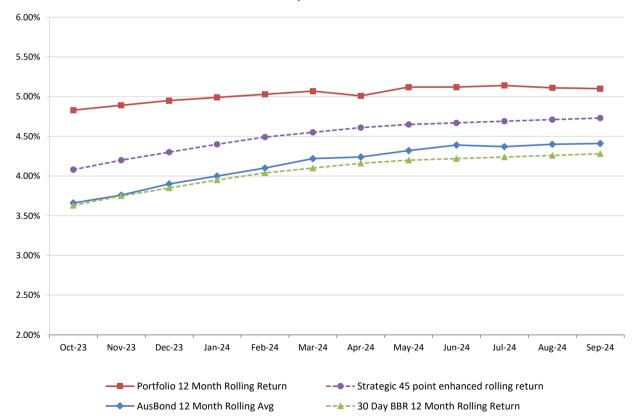

## **Attachment B**

Investment Performance as at 30 September 2024

Monthly Results Actual Portfolio vs Strategic Enhanced Benchmark vs AusBond Benchmark vs 30 Day BBR Benchmark September 2024

**12 Month Rolling Averages** 